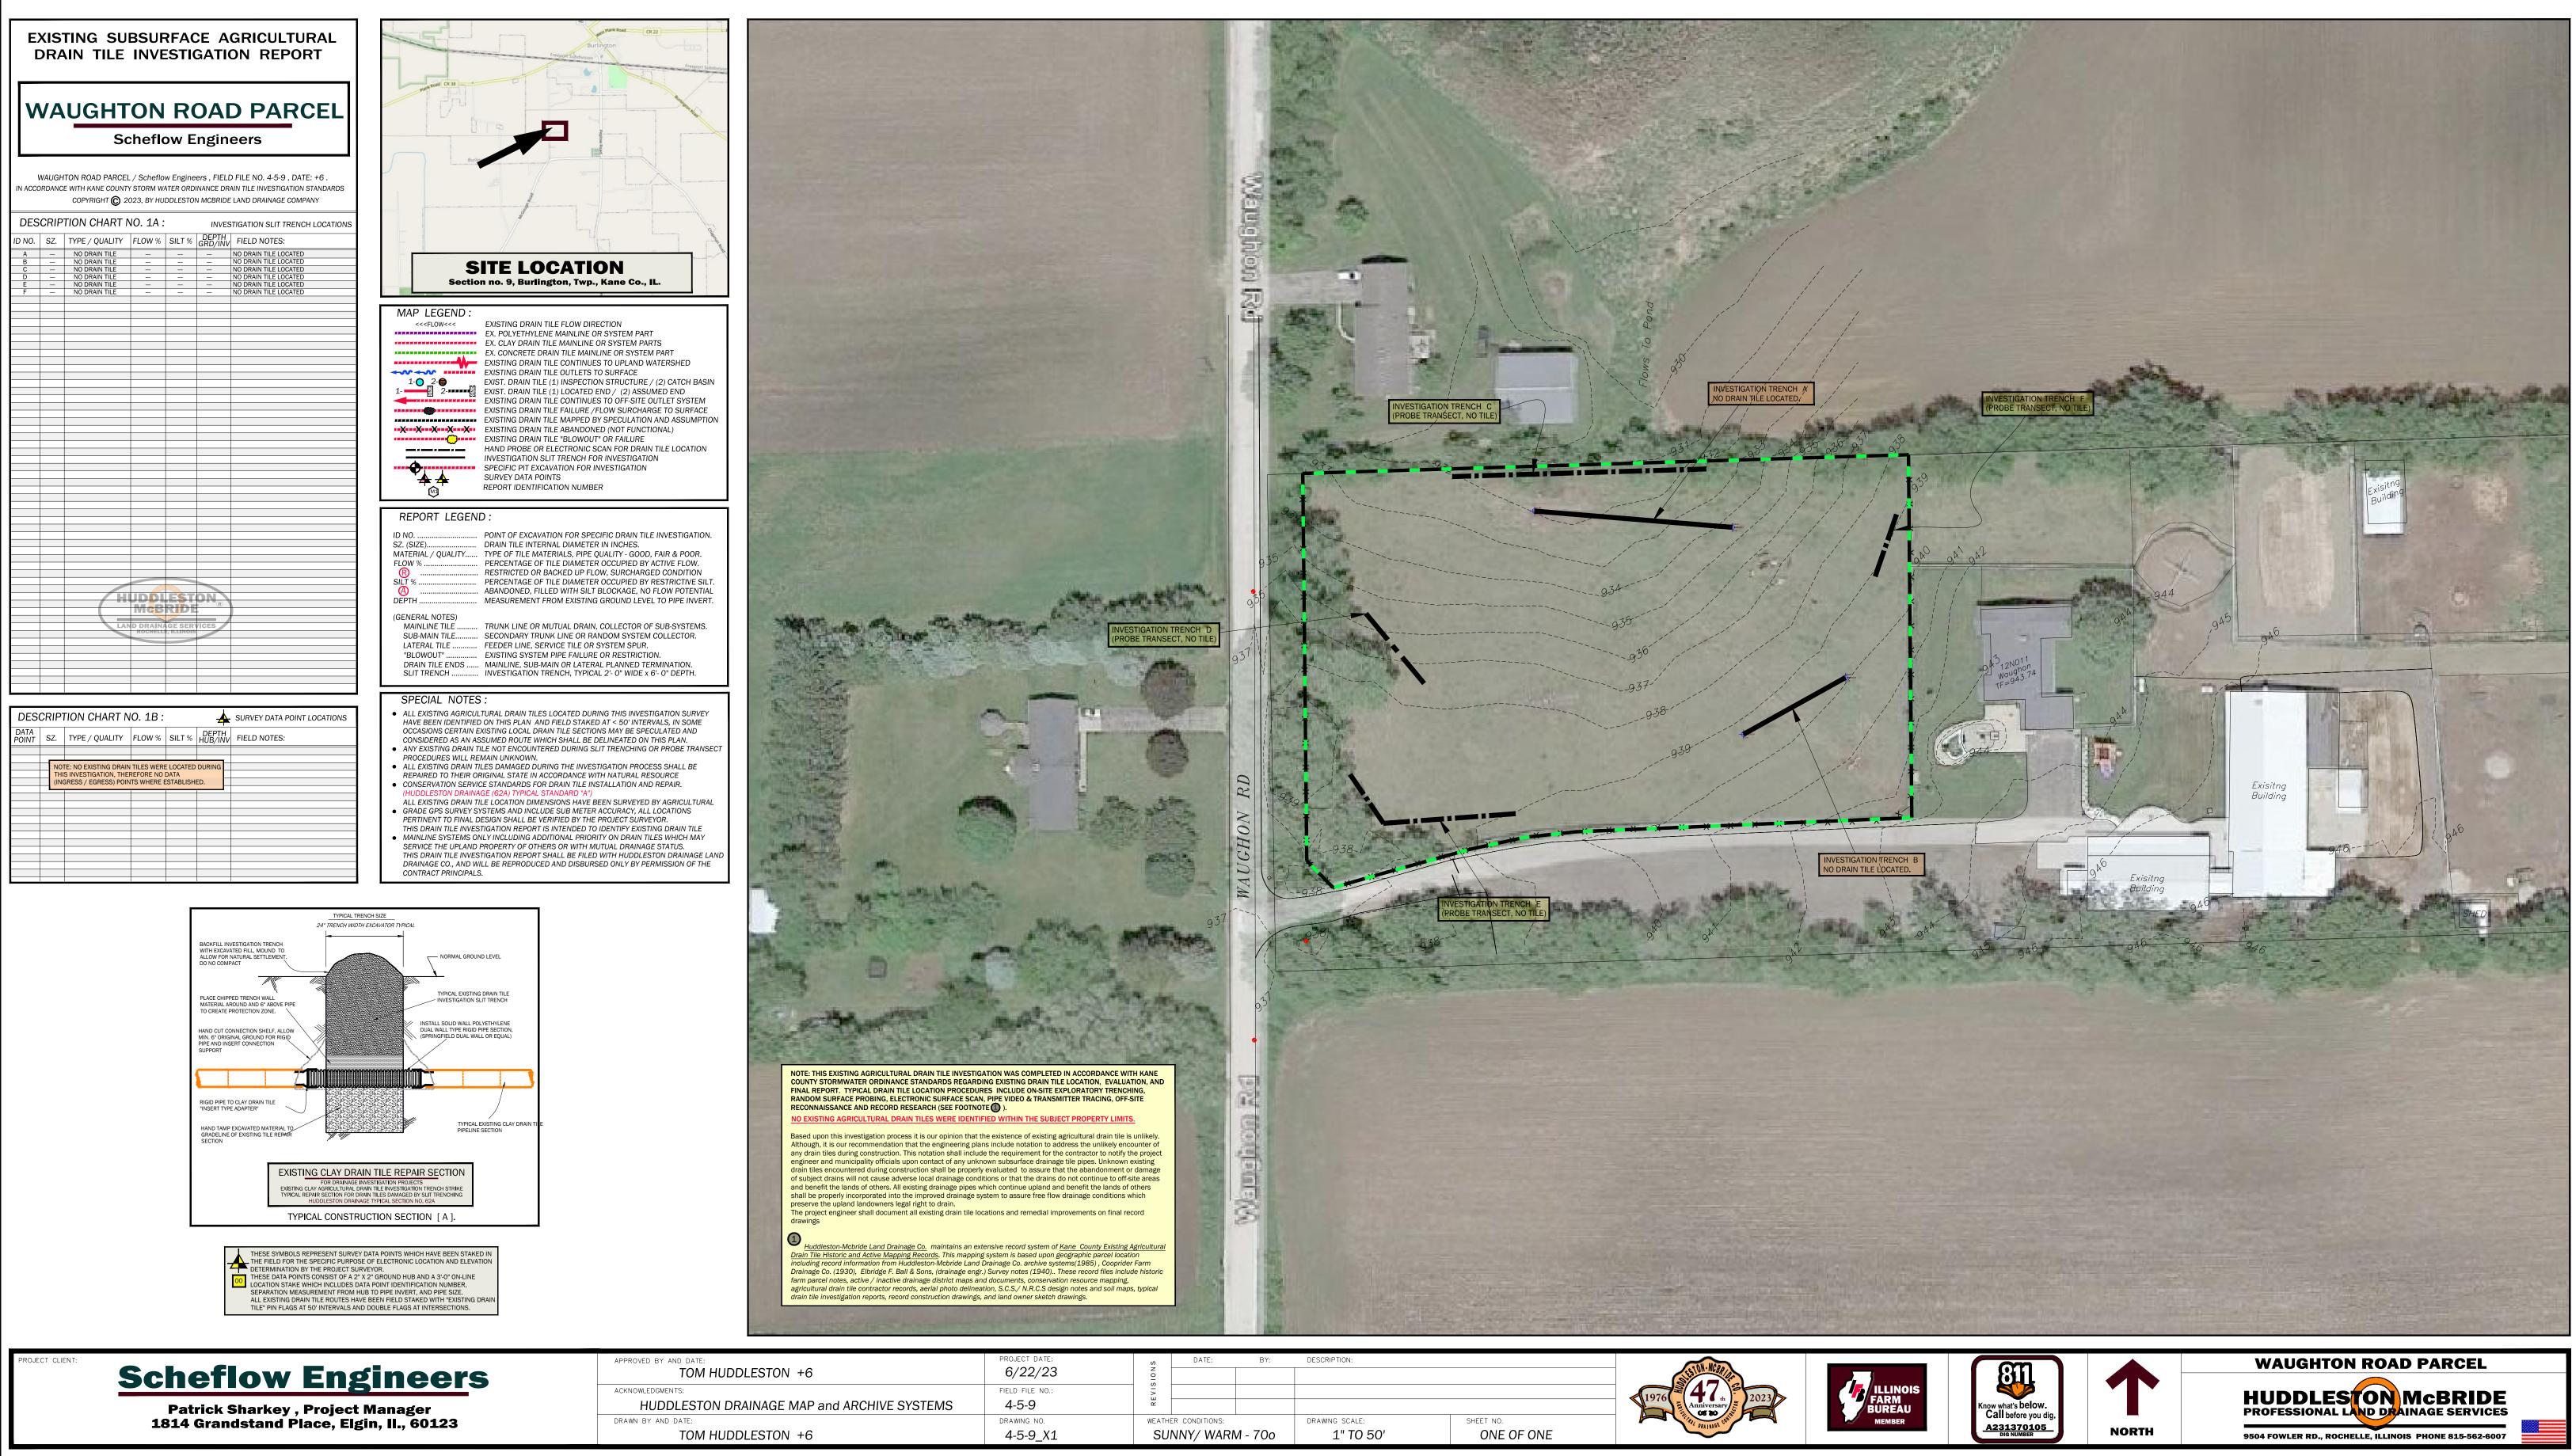

## **EXISTING AGRICULTURAL DRAIN TILE INVESTIGATION PLAN**

COPYRIGHT (C) 2023, BY HUDDLESTON LAND DRAINAGE COMPANY

M:\1 HUDDMAC ACTIVE FILES\1 AUTOCAD DRAWINGS\ACTIVE CADD\4-5-9@WAUGHTON RD SCHEFLOW\4-5-9 X1.dwg, HUDDMAC, 6/22/2023 9:47:56 AM, Tom, AutoCAD PDF (High Quality Print).pc3, ARCH full bleed D (36.00 x 24.00 Inches), 1:200

## WAUGHTON ROAD PARCEL **Prepared for: Scheflow Engineers**

Section no. 9, Burlington, Twp., Kane Co., IL.

|              | 6/22/23                  | o DATE: BY:                              | DESCRIPTION:                |                         | ALISTON MCBRIDE       |
|--------------|--------------------------|------------------------------------------|-----------------------------|-------------------------|-----------------------|
| HIVE SYSTEMS | FIELD FILE NO.:<br>4-5-9 |                                          |                             |                         | 1976 Anniversary 2023 |
|              | drawing no.<br>4-5-9_X1  | WEATHER CONDITIONS:<br>SUNNY/ WARM - 700 | drawing scale:<br>1" TO 50' | SHEET NO.<br>ONE OF ONE | TICHL DRAINAGE LOUT   |

**COORDINATE SYSTEM: ILLINOIS STATE PLANE EAST NAD 83**